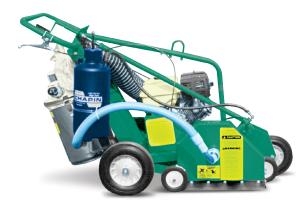

Dust Master™ Ultra Cutter

- Maximum protection against hazardous dust and airborne particulates including asbestos
- Used in conjunction with respirators, no other system offers better protection
- Removable protection package mounts directly on the Ultra Cutter
- Water-dampening system releases a precision spray pattern inside the blade guard
- The H.E.P.A. vacuum system collects the remaining particulates
- The protection package is removable so the saw can be used as a regular roof cutter
- 9-hp, 16-cu.-in. Honda engine for maximum horse power and smoother, cooler running operation