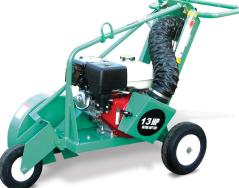

13-hp Honda Ultra Cutter If you want to step up from the 9-hp and 11-hp Honda Ultra Cutters, consider the 13-hp Honda Ultra Cutter. It's got the same Honda engine name you trust but with the additional horsepower and it can take a bigger load and run cooler. It's even got an electric start engine.