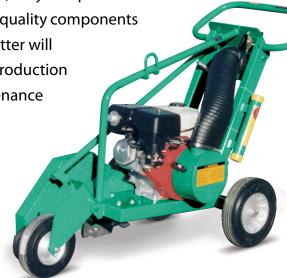

The most efficient and dependable roof cutter on the market.

Innovative technology. Strict attention to quality.

The streamlined design, easy component accessibility, and high-quality components of the Garlock Ultra Cutter will increase your overall production and reduce the maintenance problems associated with conventional roof cutters. Easy to operate and maneuver, the **Ultra Cutter** delivers unmatched

9-hp Honda Cutter

 Smooth and safe cutting performance with greater maneuverability

cutting performance.

- Improved debris containment
- Easier component accessibility
- Pivoting blade guard ensures uniform contact with the roof surface and easier blade inspection
- Streamlined, ergonomic design with proper weight ratio over the blade