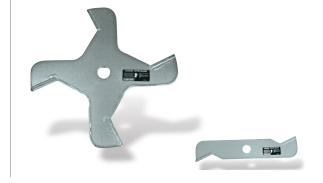

Angler Carbide Blades

- 12 1/4" overall length with full 1/4" wide carbide tips
- Precision cutting angle maximizes surface contact and minimizes force of blade impact blades last longer
- Easily slice through materials, even stubborn resaturants
- Standard 2-tipped Angler blade or optional four-tipped Quad blade
- Fits on competitive models
- 14" 2-tipped Angler blade also available